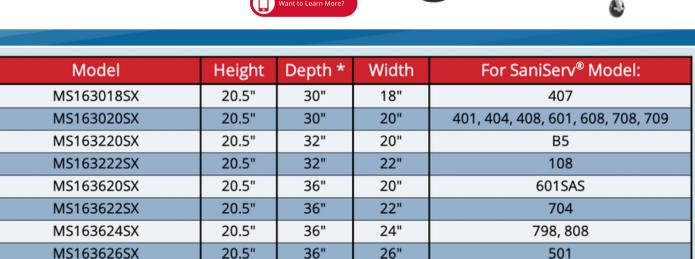

MS163020SXDI Includes built-in drip tray and syrup dispensers

<sup>\*</sup> DI Models: Add 6" to Depth