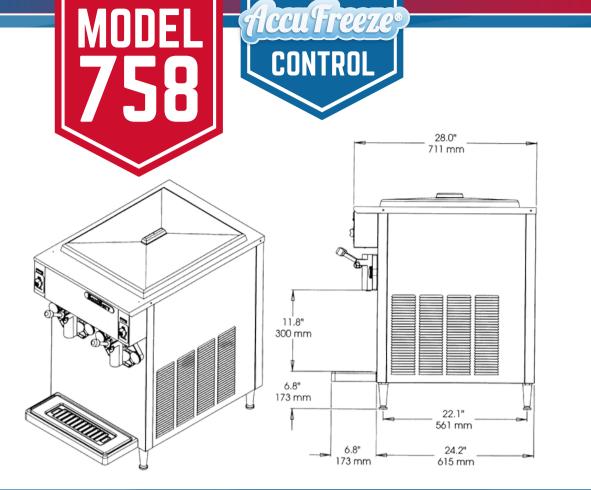

### **Dimensions:**

Width (20") Depth (28") Height (33.5") Weight (234 lbs)

#### Controls:

 $AccuFreeze^{\ensuremath{\mathbb{R}}}$  solid-state control for accurate product consistency.

Solid State Audio/Visual Mix Out System with Compressor Lockout