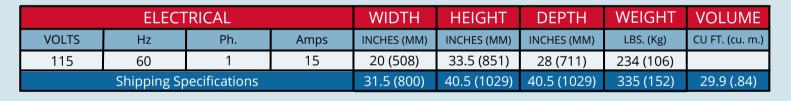

### **Dimensions:**

Width (20") Depth (28") Height (33.5") Weight (234 lbs)

### About the 758

**Electrical Requirements:** 115/60/1 = 15 Amps