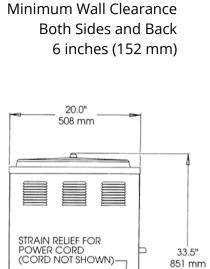

### **Dimensions:**

Width (20") Depth (28") Height (33.5") Weight (234 lbs)

### WARRANTY

Parts1 yearCompressor5 yearsEvaporator5 years

17.0" 432 mm