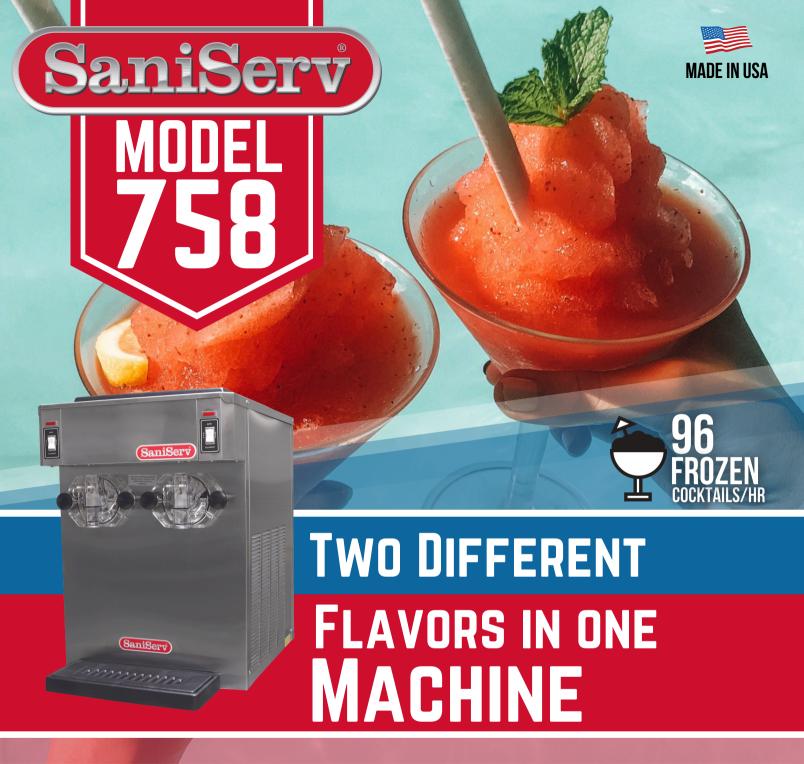

The SaniServ<sup>®</sup> model 758 Countertop Frozen Beverage Freezer can provide two frozen beverage favorites in one machine! With an independent drive system in each side of the machine, product can be easily maintained and/or changed in either side when desired! By offering not one, but two frozen products, owners and operators will ensure every customer stays satisfied and increase their operating profits!

### Serving Estimate: Up to 96 Cocktails (48/side) / hr

We reserve the right to change specifications and product designs without notice. Such revisions do not entitle the buyer to corresponding changes, improvements, additions, or replacements for previously purchased equipment.