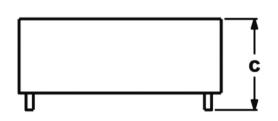

# MODEL SPECIFICATIONS

| MODEL#    | WIDTH | DEPTH | HEIGHT  | SHIP WEIGHT |
|-----------|-------|-------|---------|-------------|
|           | DIM A | DIM B | DIM C   |             |
| ES-46 EBC | 39"   | 24"   | 37 1/2" | 100 Lbs.    |