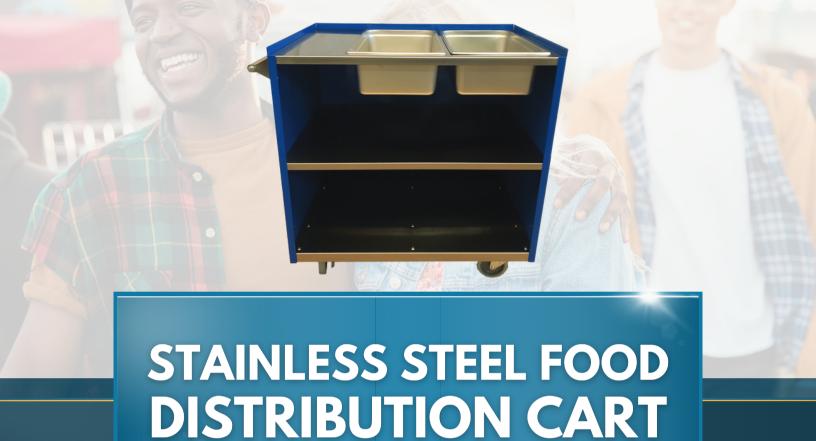

Heavy-duty mobile food distribution cart designed to meet the demands of school nutrition programs and commercial food service operations.

**MODEL** 

# **FOOD DISTRIBUTION CART**

Designed specifically for **School Nutrition Programs**.

Two 12" X 20" Removable Pans for cool or ambient service and display.

Stainless Steel Interior and Exterior

Single Fixed Under-Counter Shelf for easy storage and multiple items.

**Heavy-Duty Push Handle** for easy transport control.

**Heavy-Duty 5" Locking Casters** for superior mobility.

#### **TOP**

Top shall be one piece, 16 gauge stainless steel. Top shall have two cutouts for 12" X 20" full-sized steam pans. Includes two full-sized 6" deep steam pans (removable).