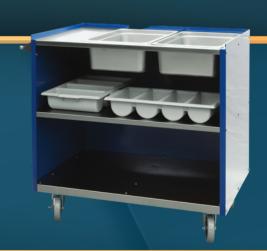

# **FOOD DISTRIBUTION CART**

Designed specifically for **School Nutrition Programs**.

Two 12" X 20" Removable Pans for cool or ambient service and display.

Stainless Steel Interior and Exterior

Single Fixed Under-Counter Shelf for easy storage and multiple items.

**Heavy-Duty Push Handle** for easy transport control.

**Heavy-Duty 5" Locking Casters** for superior mobility.

#### **TOP**

Top shall be one piece, 16 gauge stainless steel. Top shall have two cutouts for 12" X 20" full-sized steam pans. Includes two full-sized 6" deep steam pans (removable).

#### **CASTERS**

Unit shall have 4 heavy-duty 5" casters, two locking, throughbolted to the 16 gauge hat-channels.