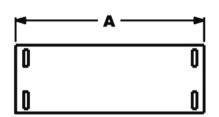

# MODEL SPECIFICATIONS

| MODEL#    | WIDTH | DEPTH | HEIGHT  | SHIP WEIGHT |
|-----------|-------|-------|---------|-------------|
|           | DIM A | DIM B | DIM C   |             |
| ES-46 EBC | 39"   | 24"   | 37 1/2" | 100 Lbs.    |