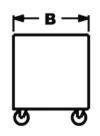

# MODEL SPECIFICATIONS

| MODEL#    | WIDTH | DEPTH | HEIGHT  | SHIP WEIGHT |
|-----------|-------|-------|---------|-------------|
|           | DIM A | DIM B | DIM C   |             |
| ES-46 EBC | 39"   | 24"   | 37 1/2" | 100 Lbs.    |

#### **CASTERS**

Unit shall have 4 heavy-duty 5" casters, two locking, throughbolted to the 16 gauge hat-channels.