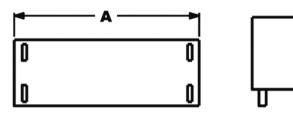

## **MODEL SPECIFICATIONS**

В

3

| MODEL #    | <b>WIDTH</b><br>DIM A | DEPTH<br>DIM B | HEIGHT<br>DIM C | SHIP WEIGHT |
|------------|-----------------------|----------------|-----------------|-------------|
| BST-46 EBC | 76″                   | 30"            | 34"             | 250 Lbs.    |