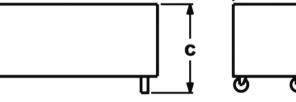

## **MODEL SPECIFICATIONS**

В

3

| MODEL #    | <b>WIDTH</b><br>DIM A | DEPTH<br>DIM B | HEIGHT<br>DIM C | SHIP WEIGHT |
|------------|-----------------------|----------------|-----------------|-------------|
| BST-46 EBC | 76″                   | 30"            | 34"             | 250 Lbs.    |