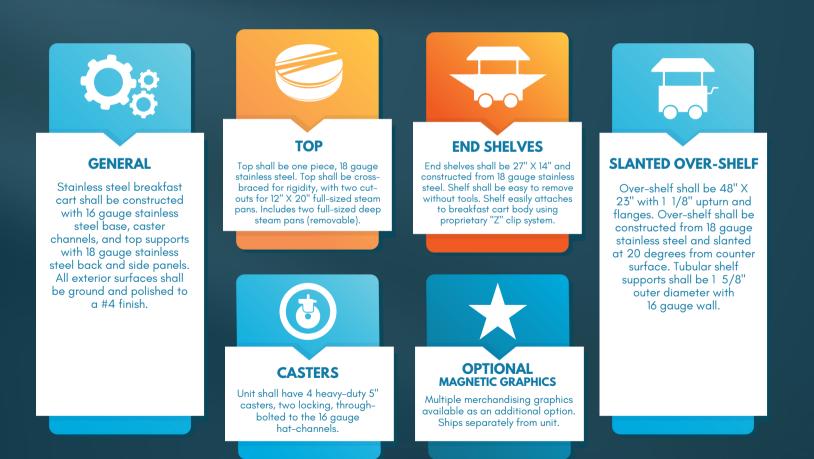

## **BREAKFAST CART**

 $\langle$ 

Designed specifically for **School Nutrition Programs**.

Stainless Steel Interior and Exterior

Two 12" X 20" Removable Ice Pans for cool or ambient service and display

**Two full-sized end shelves** are easily removable without tools.

Heavy-Duty 5" Locking Casters for superior mobility

2